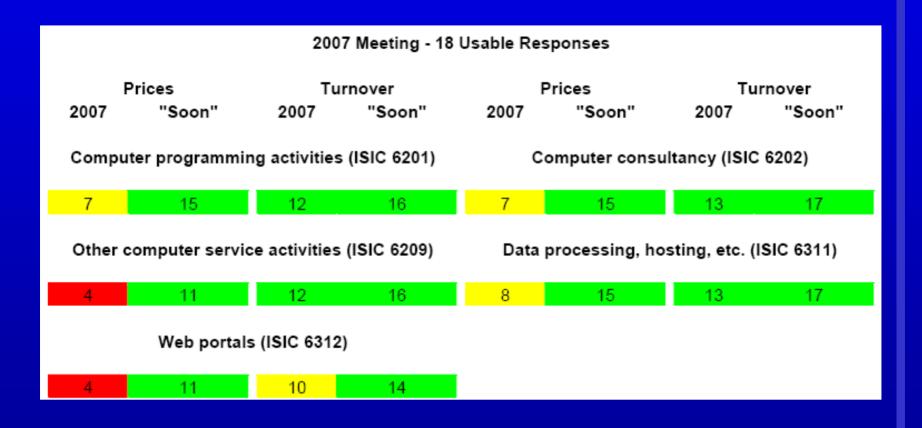

# From the 2007 Country Progress Report

# Progress Update (continued)

|                                                                       | First Year<br>Measured Now |           |           |   | First \ | Now        |            |
|-----------------------------------------------------------------------|----------------------------|-----------|-----------|---|---------|------------|------------|
|                                                                       | Prices                     |           |           | _ |         | Turnover   |            |
|                                                                       | 2007                       | Soon      | 2009      |   | 2007    | Soon       | 2009       |
| 6201 Computer programming activities                                  | 7                          | 15        | 11        |   | 12      | 16         | 17         |
|                                                                       | 2007                       | Soon      | 2009      |   | 2007    | Soon       | 2009       |
| 6202 Computer consultancy and computer facilities management services | 7                          | 15        | 13        |   | 13      | 17         | 17         |
|                                                                       | 2007                       | Soon      | 2009      |   | 2007    | Soon       | 2009       |
| 6209 Other information technology and computer service activities     | 4                          | 11        | 8         |   | 12      | 16         | 16         |
|                                                                       | 2007                       | Soon      | 2009      |   | 2007    | Soon       | 2009       |
| 6311 Data processing, hosting and related activities                  | 8                          | 15        | 16        |   | 13      | 17         | 16         |
|                                                                       | 2007                       | Soon      | 2009      |   | 2007    | Soon       | 2009       |
| 6312 Web portals                                                      | 4                          | 11        | 7         |   | 10      | 14         | 15         |
| 6810 Real estate activities with owned or leased property             | 2008                       | Soon<br>7 | 2009<br>6 | ı | 2008    | Soon<br>12 | 2009<br>14 |
|                                                                       |                            |           |           |   |         |            |            |