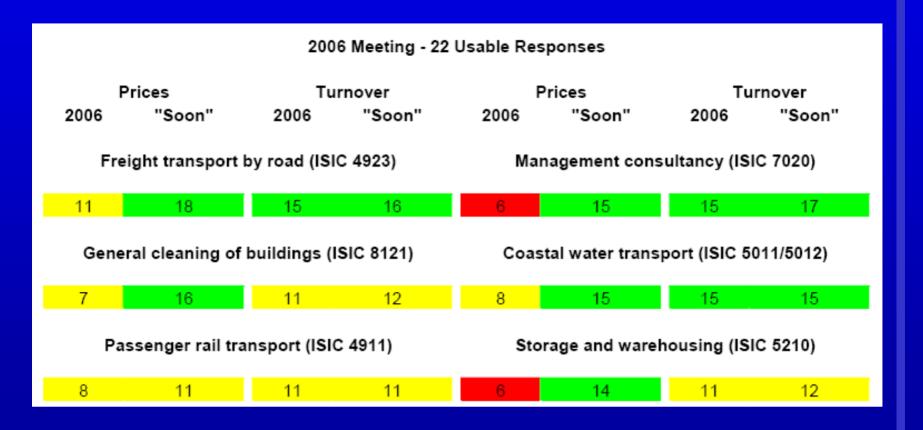

# From the 2006 Country Progress Report

# **Progress Update**

|                                   | First Year<br>Measured Now |      |      |   | First \ | Now  |      |
|-----------------------------------|----------------------------|------|------|---|---------|------|------|
|                                   | Prices                     |      |      |   |         |      |      |
|                                   | 2008                       | Soon | 2009 |   | 2008    | Soon | 2009 |
| 462-469 Wholesale Merchants       | 5                          | 5    | 4    |   | 15      | 16   | 15   |
| _                                 |                            |      |      | _ |         |      |      |
|                                   | 2006                       | Soon | 2009 |   | 2006    | Soon | 2009 |
| 4923 Freight Transport by Road    | 11                         | 18   | 15   |   | 15      | 16   | 16   |
|                                   |                            |      |      |   |         |      |      |
|                                   | 2008                       | Soon | 2009 |   | 2008    | Soon | 2009 |
| 6110 Wired Telecommunications     | 15                         | 18   | 15   |   | 10      | 14   | 16   |
|                                   |                            |      |      |   |         |      |      |
|                                   | 2008                       | Soon | 2009 |   | 2008    | Soon | 2009 |
| 6120 Wireless Telecommunications  | 15                         | 18   | 16   |   | 10      | 14   | 16   |
| _                                 |                            |      |      |   |         |      |      |
|                                   | 2008                       | Soon | 2009 |   | 2008    | Soon | 2009 |
| 6130 Satellite Telecommunications | 0                          | 4    | 3    |   | 8       | 12   | 15   |
| _                                 |                            |      |      |   |         |      |      |
|                                   | 2008                       | Soon | 2009 |   | 2008    | Soon | 2009 |
| 6190 Other Telecommunications     | 4                          | 8    | 6    |   | 9       | 13   | 16   |
|                                   |                            |      |      |   |         |      |      |
|                                   |                            |      |      |   |         | _    |      |