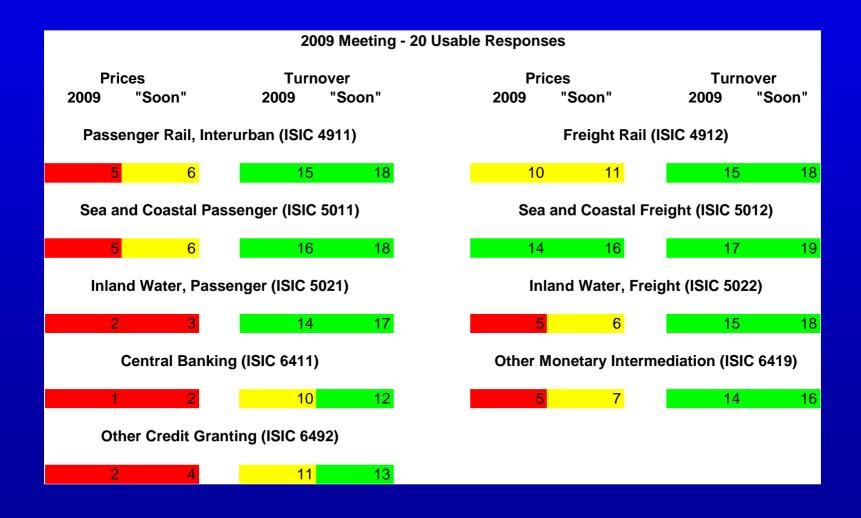

2, 5021, 5022)
    - Matt Berger VG 2009 session chair and VG 2010 sector paper author
- Mini-presentations:
  - Three countries to be selected for PPI and turnover for the following industry groups:
    - Retail Trade
    - Cleaning and Facilities Support
  - (Countries to be Determined)

What is the Overall Status of Countries having Industry Level Prices Calculated and Industry Level Turnover Collected?



Less than 30% of responding countries

30% to 60% of responding countries

60% or more of responding countries

# From the 2006 Country Progress Report



# From the 2007 Country Progress Report



# From the 2008 Country Progress Report (Revisited Sectors)



# From the 2008 Country Progress Report (Mini-Presentations)



# From the 2009 Country Progress Report (Mini-Presentations)



# **Progress Update**

|                                   | First Year<br>Measured Now |      |      |   | First \ | Now  |      |
|-----------------------------------|----------------------------|------|------|---|---------|------|------|
|                                   | Prices                     |      |      |   |         |      |      |
|                                   | 2008                       | Soon | 2009 |   | 2008    | Soon | 2009 |
| 462-469 Wholesale Merchants       | 5                          | 5    | 4    |   | 15      | 16   | 15   |
| _                                 |                            |      |      | _ |         |      |      |
|                                   | 2006                       | Soon | 2009 |   | 2006    | Soon | 2009 |
| 4923 Freig