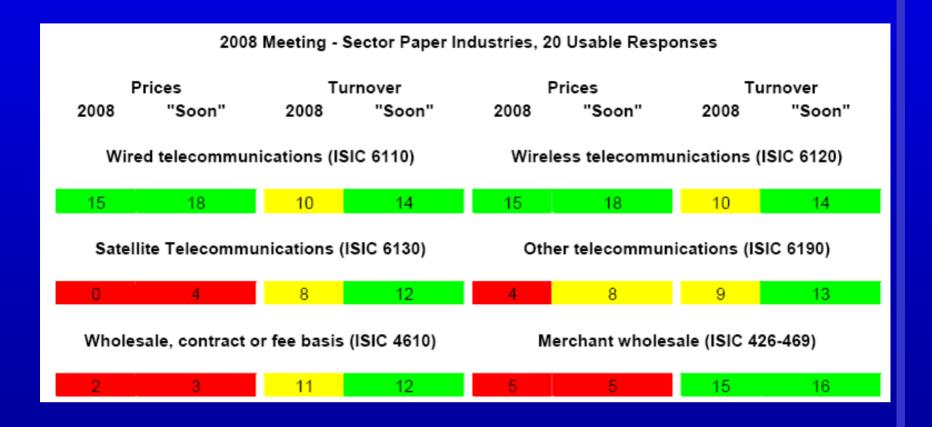

# From the 2008 Country Progress Report (Revisited Sectors)

# **Progress Update**

|                                   | First Year<br>Measured Now |      |      |   | First \ | Now  |      |
|-----------------------------------|----------------------------|------|------|---|---------|------|------|
|                                   | Prices                     |      |      |   |         |      |      |
|                                   | 2008                       | Soon | 2009 |   | 2008    | Soon | 2009 |
| 462-469 Wholesale Merchants       | 5                          | 5    | 4    |   | 15      | 16   | 15   |
| _                                 |                            |      |      | _ |         |      |      |
|                                   | 2006                       | Soon | 2009 |   | 2006    | Soon | 2009 |
| 4923 Freight Transport by Road    | 11                         | 18   | 15   |   | 15      | 16   | 16   |
|                                   |                            |      |      |   |         |      |      |
|                                   | 2008                       | Soon | 2009 |   | 2008    | Soon | 2009 |
| 6110 Wired Telecommunications     | 15                         | 18   | 15   |   | 10      | 14   | 16   |
|                                   |                            |      |      |   |         |      |      |
|                                   | 2008                       | Soon | 2009 |   | 2008    | Soon | 2009 |
| 6120 Wireless Telecommunications  | 15                         | 18   | 16   |   | 10      | 14   | 16   |
| _                                 |                            |      |      |   |         |      |      |
|                                   | 2008                       | Soon | 2009 |   | 2008    | Soon | 2009 |
| 6130 Satellite Telecommunications | 0                          | 4    | 3    |   | 8       | 12   | 15   |
| _                                 |                            |      |      |   |         |      |      |
|                                   | 2008                       | Soon | 2009 |   | 2008    | Soon | 2009 |
| 6190 Other Telecommunications     | 4                          | 8    | 6    |   | 9       | 13   | 16   |
|                                   |                            |      |      |   |         |      |      |
|                                   |                            |      |      |   |         | _    |      |