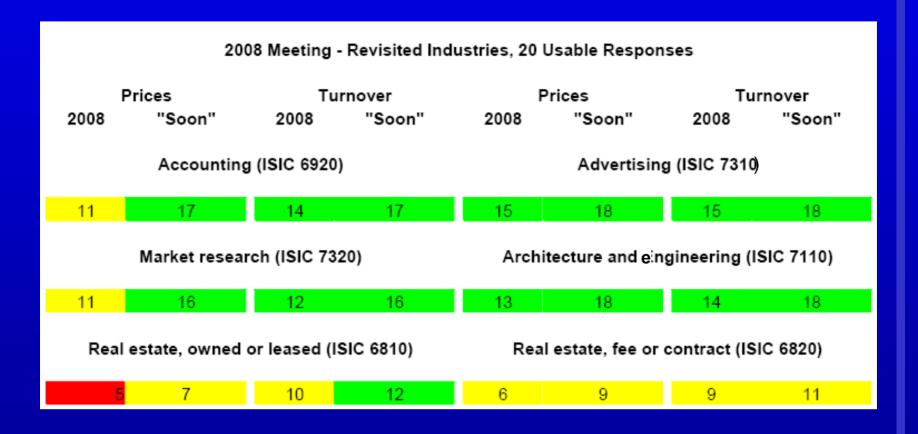

# From the 2008 Country Progress Report (Revisited Sectors)

# Progress Update (continued)

|                                                                       | First Year<br>Measured Now |           |           |   | First \ | Now        |            |
|-----------------------------------------------------------------------|----------------------------|-----------|-----------|---|---------|------------|------------|
|                                                                       | Prices                     |           |           | _ |         | Turnover   |            |
|                                                                       | 2007                       | Soon      | 2009      |   | 2007    | Soon       | 2009       |
| 6201 Computer programming activities                                  | 7                          | 15        | 11        |   | 12      | 16         | 17         |
|                                                                       | 2007                       | Soon      | 2009      |   | 2007    | Soon       | 2009       |
| 6202 Computer consultancy and computer facilities management services | 7                          | 15        | 13        |   | 13      | 17         | 17         |
|                                                                       | 2007                       | Soon      | 2009      |   | 2007    | Soon       | 2009       |
| 6209 Other information technology and computer service activities     | 4                          | 11        | 8         |   | 12      | 16         | 16         |
|                                                                       | 2007                       | Soon      | 2009      |   | 2007    | Soon       | 2009       |
| 6311 Data processing, hosting and related activities                  | 8                          | 15        | 16        |   | 13      | 17         | 16         |
|                                                                       | 2007                       | Soon      | 2009      |   | 2007    | Soon       | 2009       |
| 6312 Web portals                                                      | 4                          | 11        | 7         |   | 10      | 14         | 15         |
| 6810 Real estate activities with owned or leased property             | 2008                       | Soon<br>7 | 2009<br>6 | ı | 2008    | Soon<br>12 | 2009<br>14 |
|                                                                       |                            |           |           |   |         |            |            |

# Progress Update (continued)

|                                                                                | First Year<br>Measured |        | Now  |       | First Year<br>Measured |          | Now   |  |
|--------------------------------------------------------------------------------|------------------------|--------|------|-------|------------------------|----------|-------|--|
|                                                                                |                        | Prices |      |       |                        | Turnover | nover |  |
|                                                                                | 2008                   | Soon   | 2009 |       | 2008                   | Soon     | 2009  |  |
| 6820 Real estate activities on a fee or contract basis                         | 6                      | 9      | 8    |       | 9                      | 11       | 15    |  |
|                                                                                | 2008                   | Soon   | 2009 |       | 2008                   | Soon     | 2009  |  |
| 6920 Accounting, bookkeeping and auditing activities; tax consultancy          | 11                     | 17     | 15   |       | 14                     | 17       | 18    |  |
|                                                                                | 2006                   | Soon   | 2009 |       | 2006                   | Soon     | 2009  |  |
| 7000 Managament associtionary                                                  |                        |        |      |       |                        |          |       |  |
| 7020 Management consultancy                                                    | 6                      | 15     | 12   |       | 15                     | 17       | 19    |  |
|                                                                                | 2008                   | Soon   | 2009 |       | 2008                   | Soon     | 2009  |  |
| 7110 Architecture and engineering activities and related technical consultancy | 13                     | 18     | 15   | '<br> | 14                     | 18       | 19    |  |